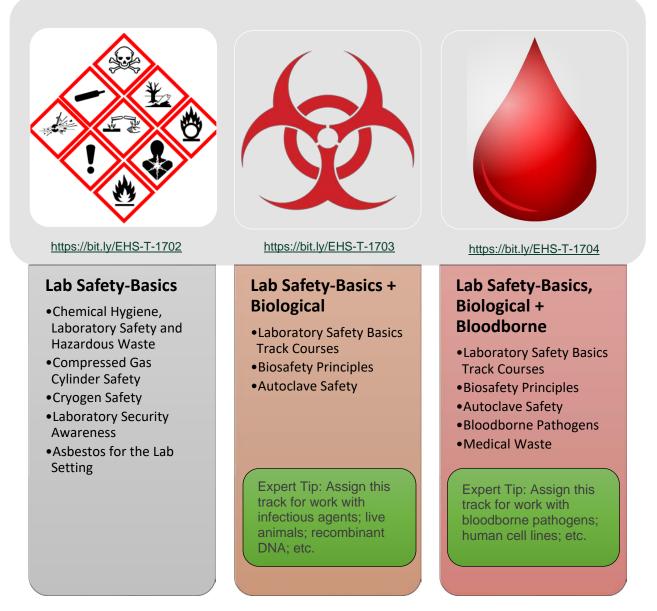

## **NEW EHS TRAINING TRACKS IN ABILITY**

Save Time- Assign one training track rather than multiple training courses for your new lab personnel

**Increase Compliance**- All of the most commonly required EHS training courses for working in a laboratory included in one training track

**Supervisors:** Visit <u>https://ora.msu.edu/train/index.html</u> for additional information on assigning training tracks in Ability

**Employees:** Click on the bit.ly link to automatically assign the track to yourself. You may be prompted to log in to Ability.

Questions about which track is right for you? Visit <u>https://ehs.msu.edu/training/course-list.html</u> or contact EHS (<u>ehs@msu.edu</u>; 517-355-0153)