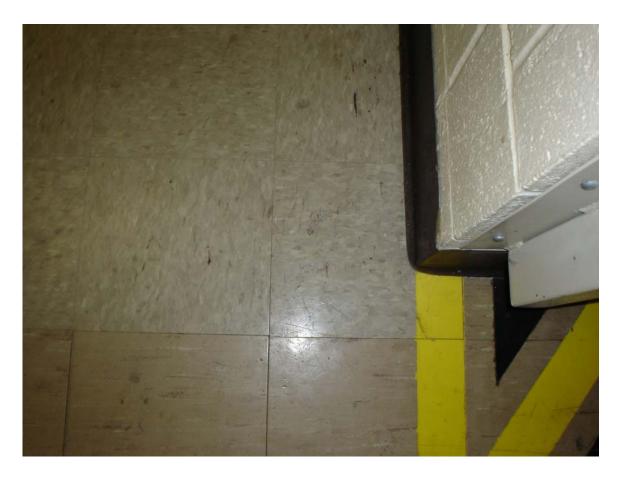

Non asbestos-containing 12" x 12" white splined ceiling tile with pin holes and fissures

Non asbestos-containing 9" x 9" tan floor tile with cream and rust streaks and associated mastic

Non asbestos-containing beige multi-colored flooring material and associated mastic