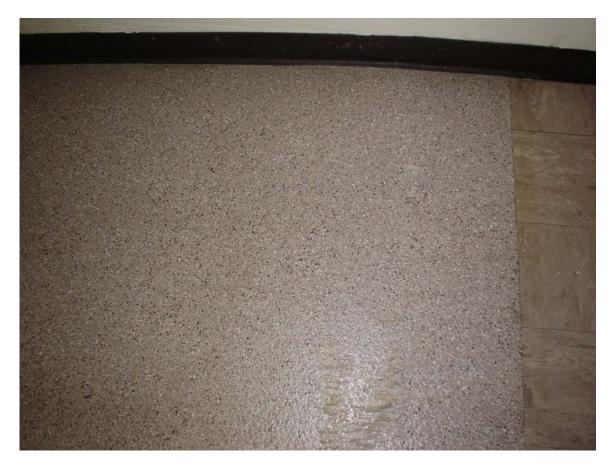

## Asbestos-containing steam/condensate supply and return pipe joint and hanger insulation and Non asbestos-containing canvas wrap on fiberglass pipe straight insulation

Asbestos-containing 9" x 9" tan floor tile with swirl pattern and associated mastic