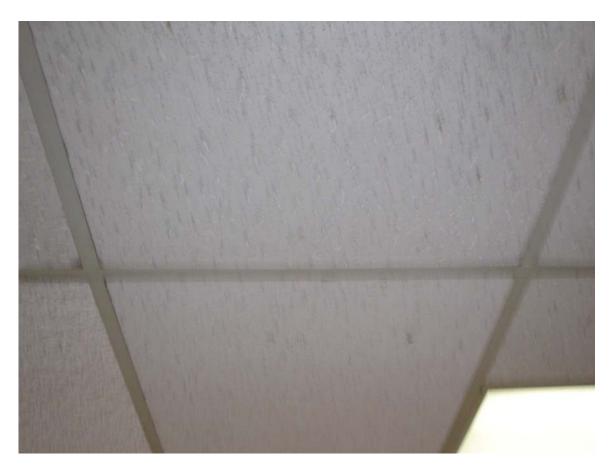

Non asbestos-containing 12" x 12" white ceiling tile with fissures and associated glue pods

Non asbestos-containing textured plaster

Asbestos-containing drain pipe joint and hanger insulation

Non asbestos-containing 4" tan cove molding and associated mastic and Non asbestos-containing 12" x 12" tan floor tile with marble pattern and associated mastic

Non asbestos-containing 12" x 12" white splined ceiling tile with pin holes and fissures

Non asbestos-containing 9" x 9" tan floor tile with cream and rust streaks and associated mastic

Non asbestos-containing beige multi-colored flooring material and associated mastic