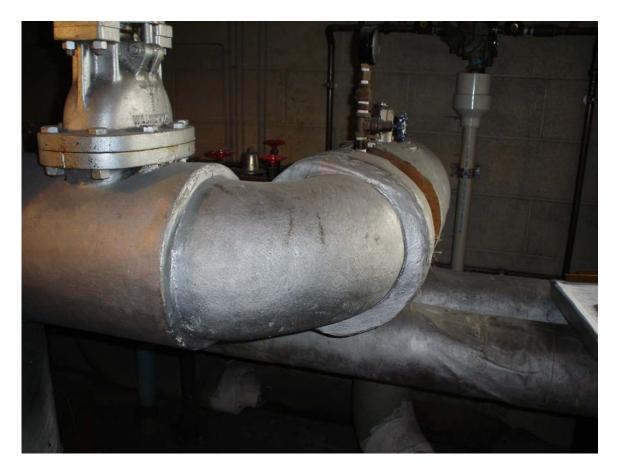

## Asbestos-containing steam/condensate supply and return pipe joint and hanger insulation and Non asbestos-containing canvas wrap on fiberglass pipe straight insulation

Asbestos-containing 9" x 9" tan floor tile with swirl pattern and associated mastic