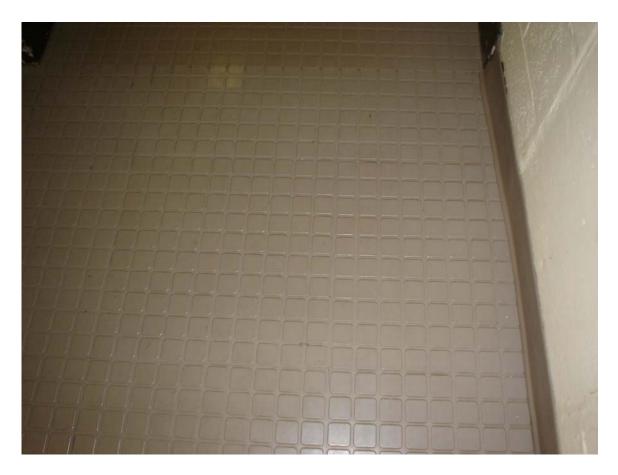

## Asbestos-containing steam/condensate supply and return pipe joint and hanger insulation and Non asbestos-containing canvas wrap on fiberglass pipe straight insulation

Asbestos-containing 9" x 9" tan floor tile with swirl pattern and associated mastic