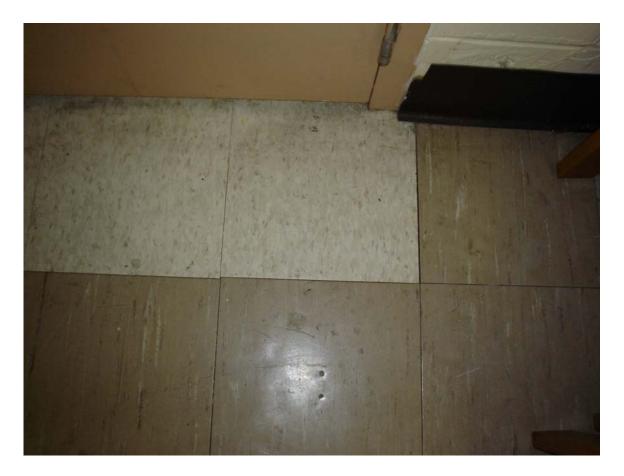

Non asbestos-containing 12" x 12" tan floor tile with cream and rust streaks and associated mastic

Non asbestos-containing 6" brown cove molding and associated mastic

Non asbestos-containing 2' x 2' white lay-in ceiling tile with pin holes and fissures