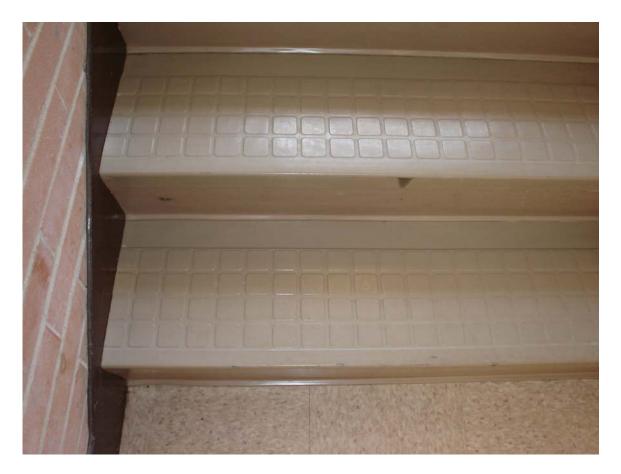

Asbestos-containing plaster

Non asbestos-containing tan vinyl stair tread with small square pattern and associated mastic

Non asbestos-containing 4" brown cove molding and associated mastic

Non asbestos-containing 4" gray cove molding and associated mastic