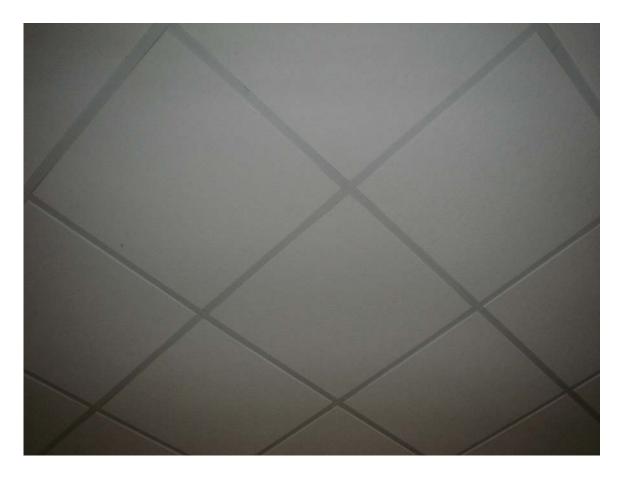

Non asbestos-containing 12" x 12" tan floor tile with cream and rust streaks and associated mastic

Non asbestos-containing 6" brown cove molding and associated mastic

Non asbestos-containing 2' x 2' white lay-in ceiling tile with pin holes and fissures