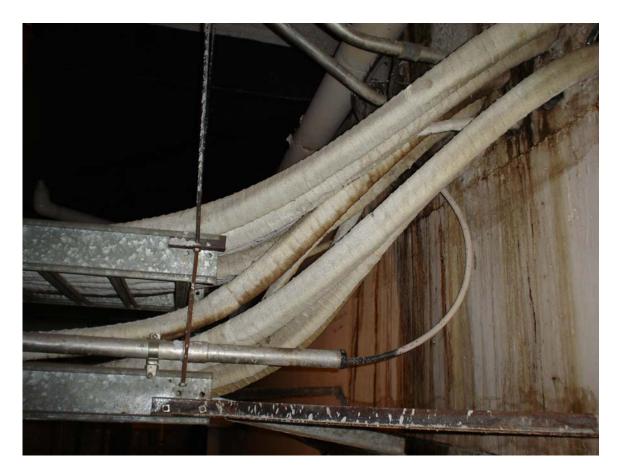

## Asbestos-containing steam/condensate supply and return pipe joint and hanger insulation and Non asbestos-containing canvas wrap on fiberglass pipe straight insulation

Asbestos-containing 9" x 9" tan floor tile with swirl pattern and associated mastic