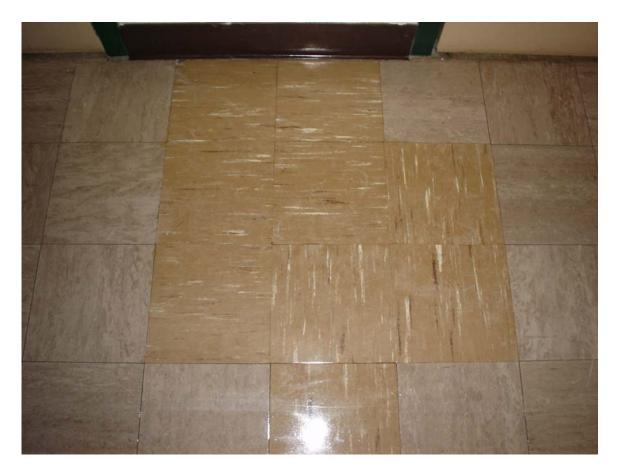

Non asbestos-containing 9" x 9" tan floor tile with cream and rust streaks and associated mastic

Non asbestos-containing 9" x 9" mustard floor tile with cream and rust streaks and associated mastic

Asbestos-containing electrical insulation cloth