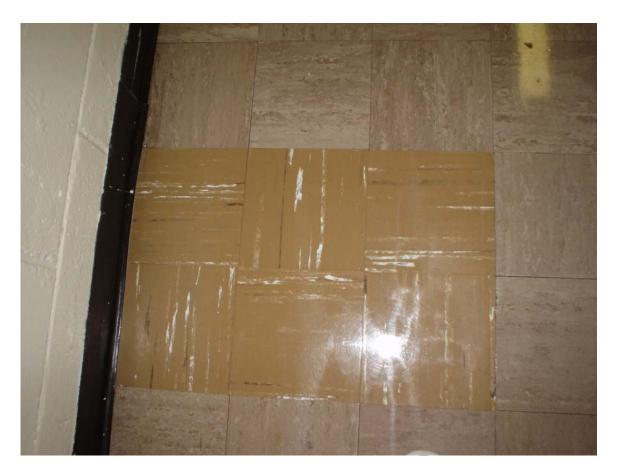

## Asbestos-containing steam/condensate supply and return pipe joint and hanger insulation and Non asbestos-containing canvas wrap on fiberglass pipe straight insulation

Asbestos-containing 9" x 9" tan floor tile with swirl pattern and associated mastic