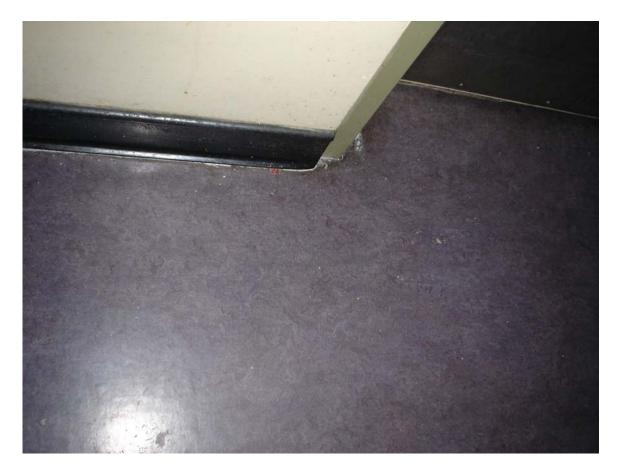

Assumed asbestos-containing fire door and frame

Non asbestos-containing 2' x 2' white drop-in ceiling tile with light texture

Non asbestos-containing purple linoleum flooring and associated mastic

Non asbestos-containing 12" x 12" brown floor tile with ripple effect and associated mastic