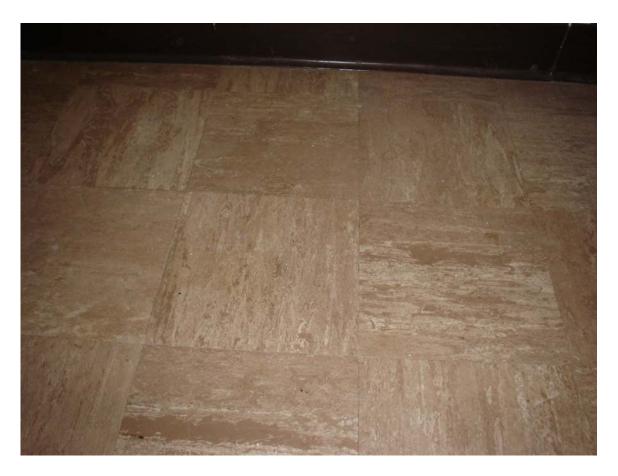

## Asbestos-containing steam/condensate supply and return pipe joint and hanger insulation and Non asbestos-containing canvas wrap on fiberglass pipe straight insulation

Asbestos-containing 9" x 9" tan floor tile with swirl pattern and associated mastic