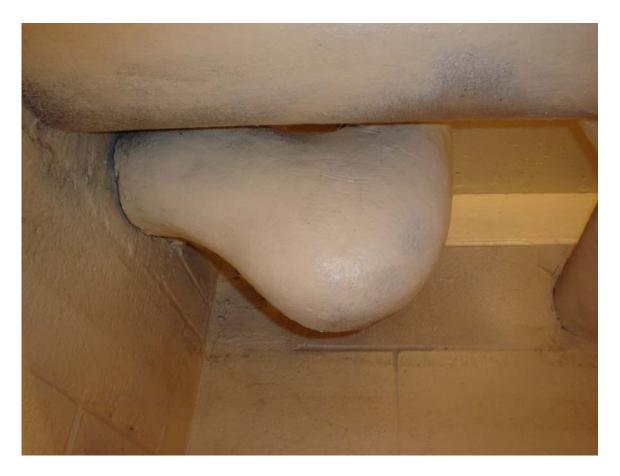

## Asbestos-containing steam/condensate supply and return pipe joint and hanger insulation and Non asbestos-containing canvas wrap on fiberglass pipe straight insulation

Asbestos-containing 9" x 9" tan floor tile with swirl pattern and associated mastic