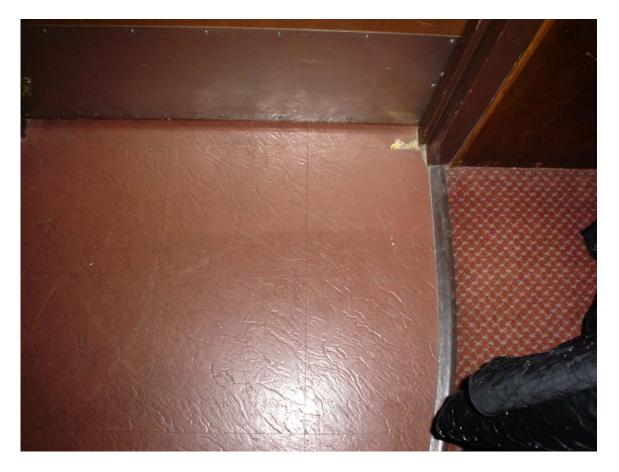

Asbestos-containing plaster

Non asbestos-containing tan vinyl stair tread with small square pattern and associated mastic

Non asbestos-containing 4" brown cove molding and associated mastic

Non asbestos-containing 4" gray cove molding and associated mastic