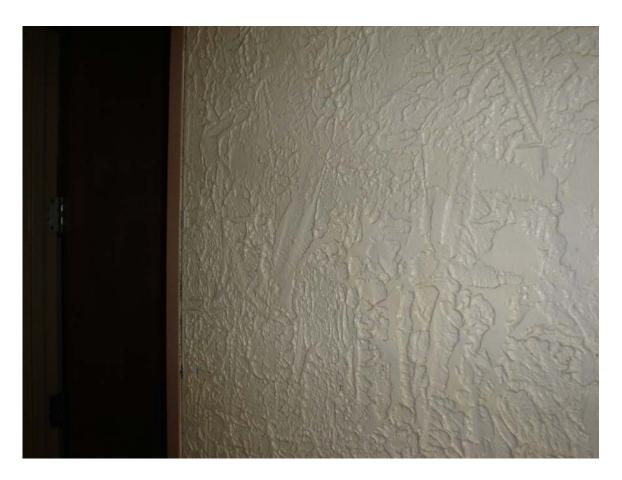

Non asbestos-containing 12" x 12" white ceiling tile with fissures and associated glue pods

Non asbestos-containing textured plaster

Asbestos-containing drain pipe joint and hanger insulation

Non asbestos-containing 4" tan cove molding and associated mastic and Non asbestos-containing 12" x 12" tan floor tile with marble pattern and associated mastic