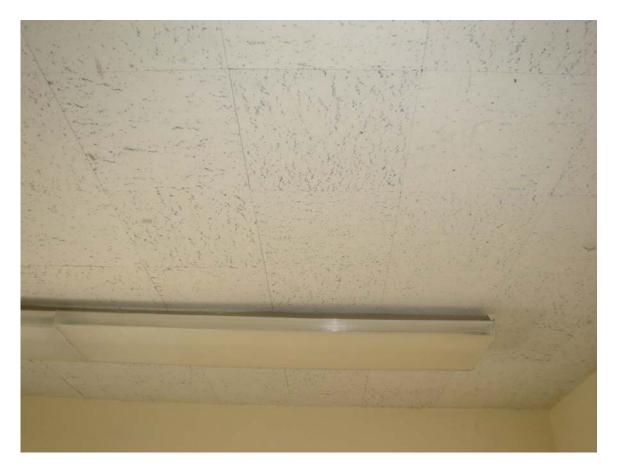

Non asbestos-containing 12" x 12" white ceiling tile with fissures and associated glue pods

Non asbestos-containing textured plaster

Asbestos-containing drain pipe joint and hanger insulation

Non asbestos-containing 4" tan cove molding and associated mastic and Non asbestos-containing 12" x 12" tan floor tile with marble pattern and associated mastic