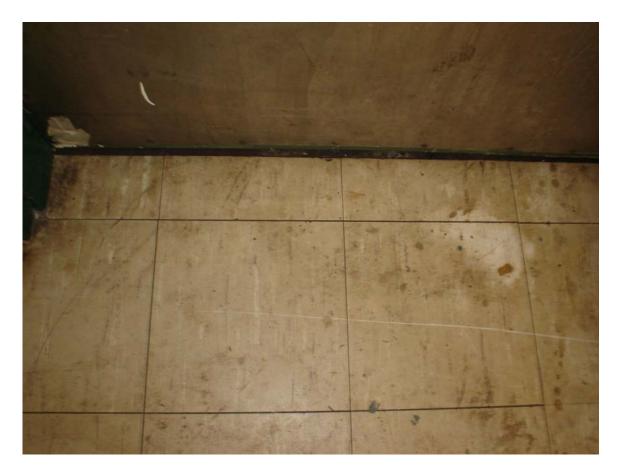

Non asbestos-containing 12" x 12" white splined ceiling tile with pin holes and fissures

Non asbestos-containing 9" x 9" tan floor tile with cream and rust streaks and associated mastic

Non asbestos-containing beige multi-colored flooring material and associated mastic

Non asbestos-containing 9" x 9" tan floor tile with cream and rust streaks and associated mastic

Non asbestos-containing 9" x 9" mustard floor tile with cream and rust streaks and associated mastic

Asbestos-containing electrical insulation cloth