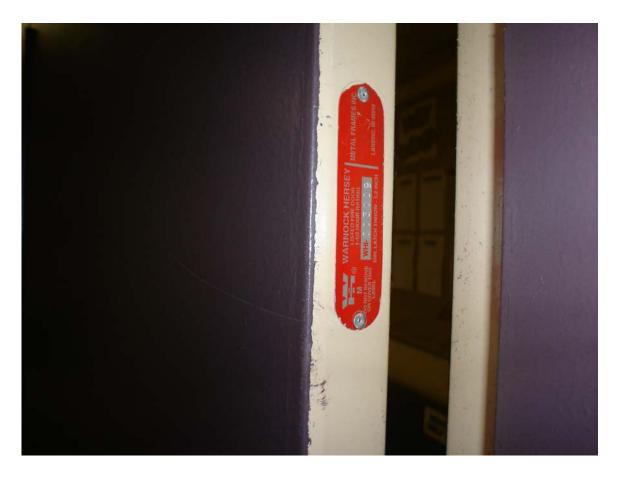

Assumed asbestos-containing fire door and frame

Non asbestos-containing 2' x 2' white drop-in ceiling tile with light texture

Non asbestos-containing purple linoleum flooring and associated mastic

Non asbestos-containing 12" x 12" brown floor tile with ripple effect and associated mastic