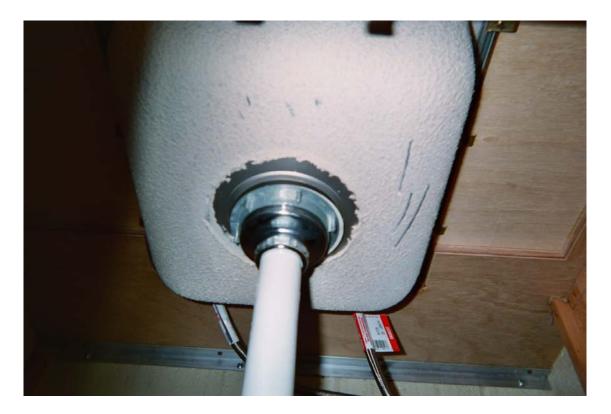

Assumed asbestos-containing fire door and frame

Non asbestos-containing gray sink undercoating

Asbestos-containing 9" x 9" gray floor tile with white streaks and associated mastic

Non asbestos-containing white sink undercoating

Non asbestos-containing 2' x 2' white drop-in ceiling tile with rough texture

Non asbestos-containing 4" mauve cove molding and associated mastic

Asbestos-containing black sink undercoating

Non asbestos-containing 12" x 12" dark green marble pattern floor tile and associated mastic