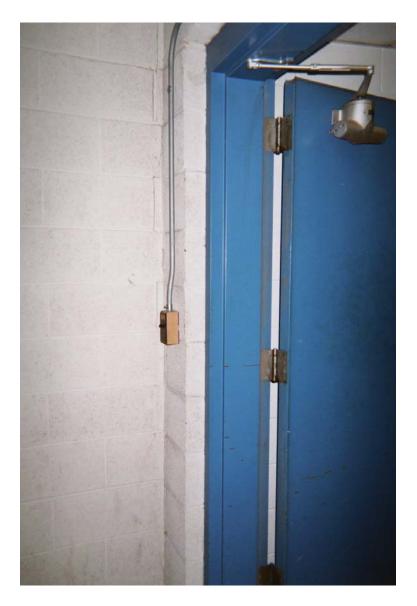

Asbestos-containing hot water holding tank insulation

Asbestos-containing drain line pipe joint/hanger insulation on fiberglass

Assumed asbestos-containing fire door and frame

Non asbestos-containing 2' x 4' white lay-in ceiling tile with pin holes and fissures

Assumed asbestos-containing fire door and frame

Non asbestos-containing gray sink undercoating

Asbestos-containing 9" x 9" gray floor tile with white streaks and associated mastic

Non asbestos-containing white sink undercoating