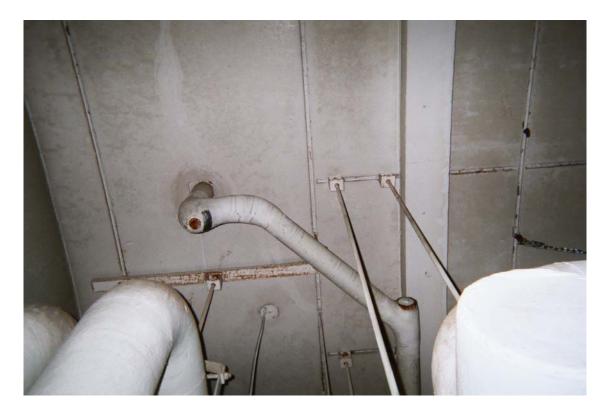

Asbestos-containing domestic water pipe joint and hanger insulation on fiberglass straight

Asbestos-containing chilled water pipe joint/hanger insulation on fiberglass straight

Asbestos-containing wastewater pipe joint/hanger insulation

Asbestos-containing hot water holding tank insulation

Asbestos-containing drain line pipe joint/hanger insulation on fiberglass

Assumed asbestos-containing fire door and frame

Non asbestos-containing 2' x 4' white lay-in ceiling tile with pin holes and fissures