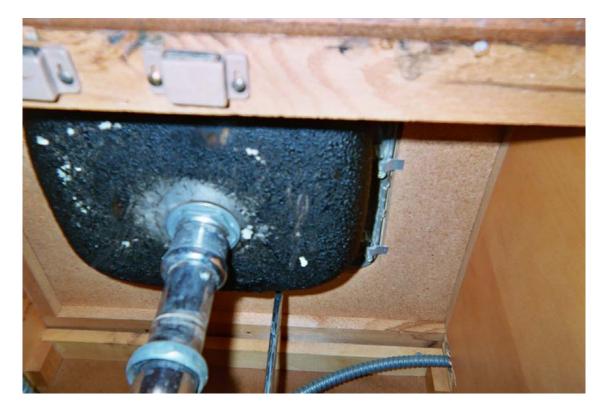

Assumed asbestos-containing fire door and frame

Non asbestos-containing gray sink undercoating

Asbestos-containing 9" x 9" gray floor tile with white streaks and associated mastic

Non asbestos-containing white sink undercoating

Non asbestos-containing 2' x 2' white drop-in ceiling tile with rough texture

Non asbestos-containing 4" mauve cove molding and associated mastic

Asbestos-containing black sink undercoating

Non asbestos-containing 12" x 12" dark green marble pattern floor tile and associated mastic