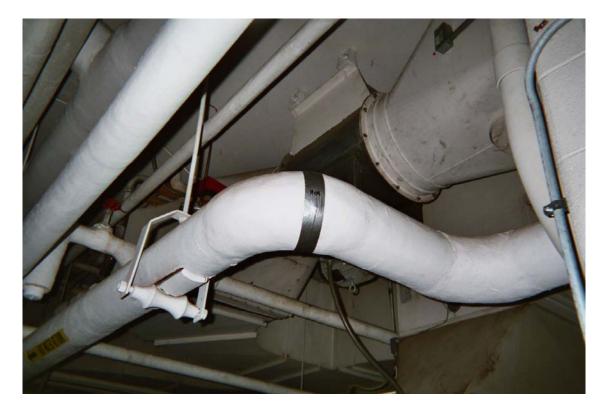

Asbestos-containing domestic water pipe joint and hanger insulation on fiberglass straight

Asbestos-containing chilled water pipe joint/hanger insulation on fiberglass straight

Asbestos-containing wastewater pipe joint/hanger insulation