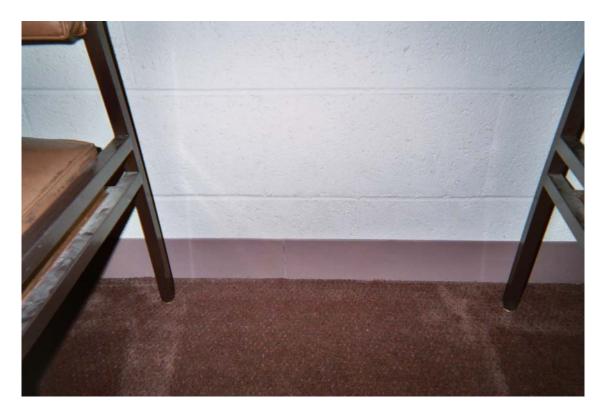

Non asbestos-containing 4" black cove molding and associated mastic

Asbestos-containing duct wrap insulation

Asbestos-containing 9" x 9" white floor tile with gray streaks and associated mastic

Non asbestos-containing plaster

Non asbestos-containing 2' x 2' white drop-in ceiling tile with rough texture

Non asbestos-containing 4" mauve cove molding and associated mastic

Asbestos-containing black sink undercoating

Non asbestos-containing 12" x 12" dark green marble pattern floor tile and associated mastic