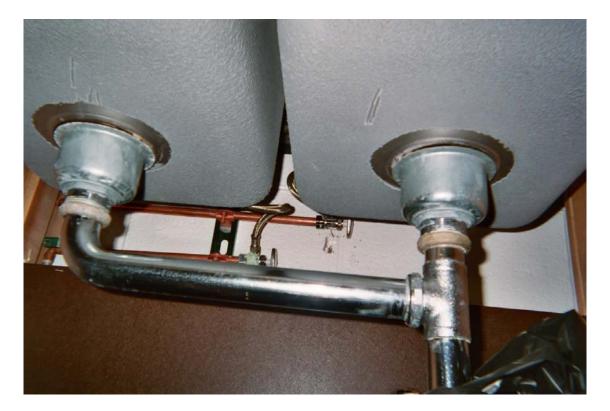

Assumed asbestos-containing fire door and frame

Non asbestos-containing gray sink undercoating

Asbestos-containing 9" x 9" gray floor tile with white streaks and associated mastic

Non asbestos-containing white sink undercoating

Non asbestos-containing 2' x 2' white drop-in ceiling tile with rough texture

Non asbestos-containing 4" mauve cove molding and associated mastic

Asbestos-containing black sink undercoating

Non asbestos-containing 12" x 12" dark green marble pattern floor tile and associated mastic