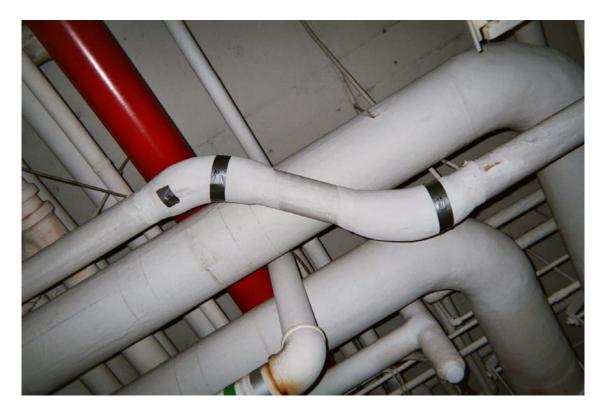

Non asbestos-containing 4" brown cove molding and associated mastic

Non asbestos-containing 12" x 12" tan and brown marble floor tile and associated mastic

Asbestos-containing steam/condensate pipe straight insulation