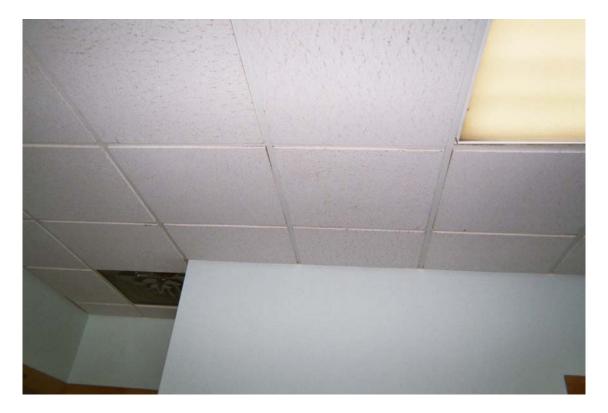

Asbestos-containing hot water holding tank insulation

Asbestos-containing drain line pipe joint/hanger insulation on fiberglass

Assumed asbestos-containing fire door and frame

Non asbestos-containing 2' x 4' white lay-in ceiling tile with pin holes and fissures

Non asbestos-containing 12" x 12" white ceiling tile with pin holes and fissures and associated glue pods

Non asbestos-containing drywall and drywall joint compound

Non asbestos-containing 12" x 12' tan floor tile with multi-colored specks and associated mastic