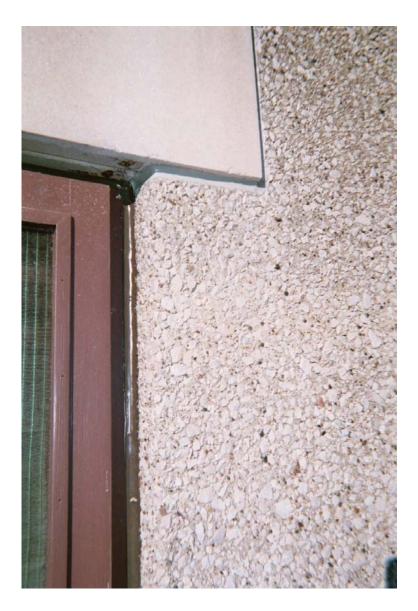

Non asbestos-containing 12" x 12" orange marble pattern floor tile and associated mastic

Non asbestos-containing 12" x 12" light green marble pattern floor tile and associated mastic

Assumed asbestos-containing gray exterior window and door frame caulk

Assumed asbestos-containing gray exterior window and door frame caulk