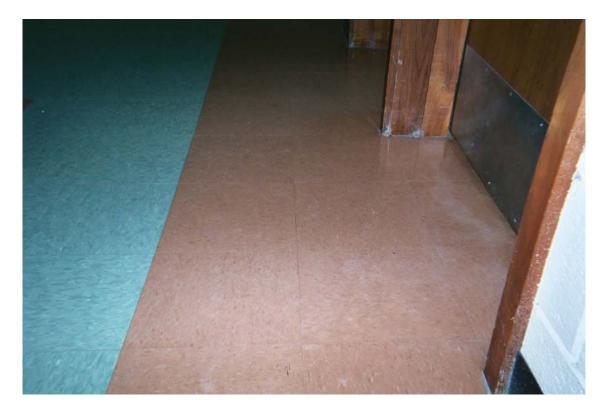

Non asbestos-containing 12" x 12" white ceiling tile with pin holes and fissures and associated glue pods

Non asbestos-containing drywall and drywall joint compound

Non asbestos-containing 12" x 12' tan floor tile with multi-colored specks and associated mastic