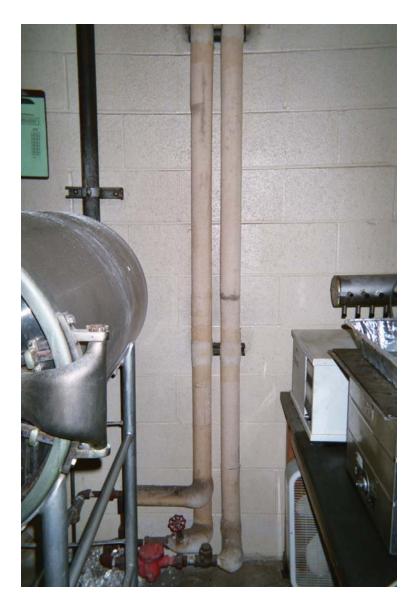

Asbestos-containing domestic water pipe joint and hanger insulation on fiberglass straight

Asbestos-containing chilled water pipe joint/hanger insulation on fiberglass straight

Asbestos-containing wastewater pipe joint/hanger insulation

Asbestos-containing hot water holding tank insulation

Asbestos-containing drain line pipe joint/hanger insulation on fiberglass

Assumed asbestos-containing fire door and frame

Non asbestos-containing 2' x 4' white lay-in ceiling tile with pin holes and fissures