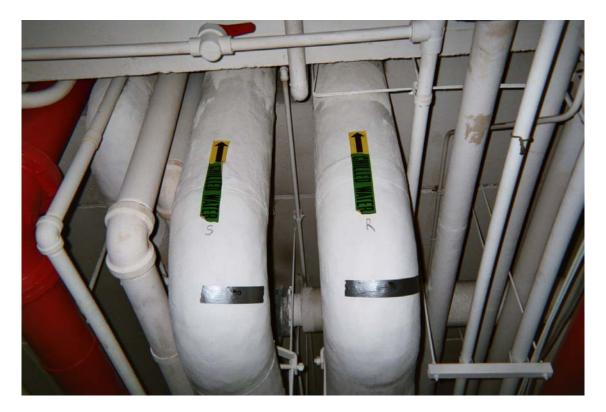

Non asbestos-containing 4" brown cove molding and associated mastic

Non asbestos-containing 12" x 12" tan and brown marble floor tile and associated mastic

Asbestos-containing steam/condensate pipe straight insulation