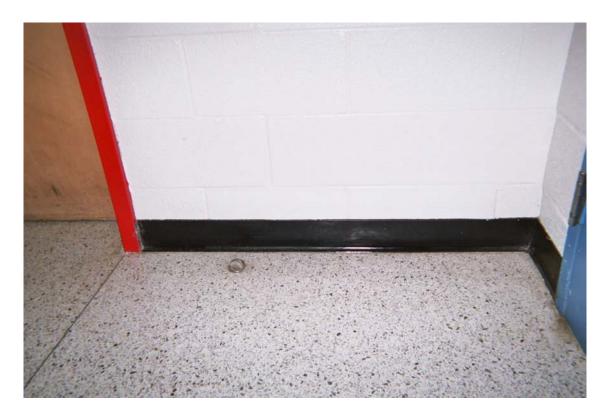

Non asbestos-containing 4" black cove molding and associated mastic

Asbestos-containing duct wrap insulation

Asbestos-containing 9" x 9" white floor tile with gray streaks and associated mastic

Non asbestos-containing plaster

Non asbestos-containing 4" brown cove molding and associated mastic

Non asbestos-containing 12" x 12" tan and brown marble floor tile and associated mastic

Asbestos-containing steam/condensate pipe straight insulation