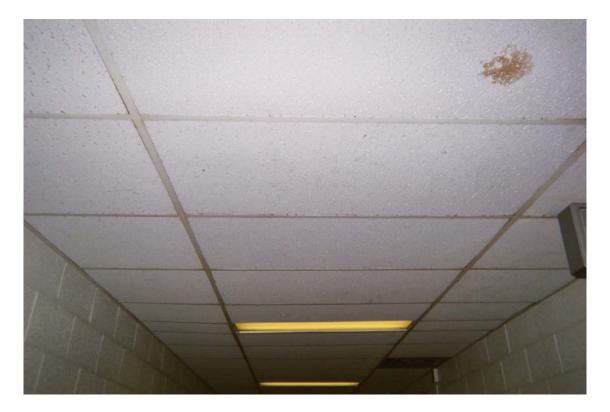

Asbestos-containing hot water holding tank insulation

Asbestos-containing drain line pipe joint/hanger insulation on fiberglass

Assumed asbestos-containing fire door and frame

Non asbestos-containing 2' x 4' white lay-in ceiling tile with pin holes and fissures

Non asbestos-containing 12" x 12" white ceiling tile with pin holes and fissures and associated glue pods

Non asbestos-containing drywall and drywall joint compound

Non asbestos-containing 12" x 12' tan floor tile with multi-colored specks and associated mastic