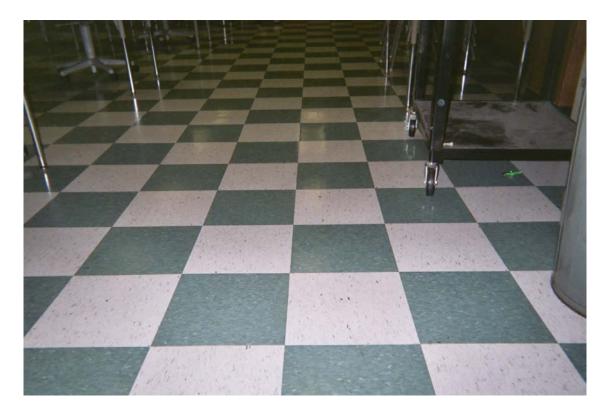

Non asbestos-containing 2' x 2' white drop-in ceiling tile with rough texture

Non asbestos-containing 4" mauve cove molding and associated mastic

Asbestos-containing black sink undercoating

Non asbestos-containing 12" x 12" dark green marble pattern floor tile and associated mastic