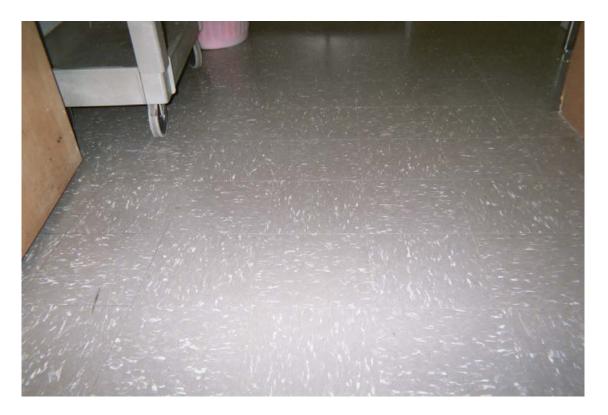

Assumed asbestos-containing fire door and frame

Non asbestos-containing gray sink undercoating

Asbestos-containing 9" x 9" gray floor tile with white streaks and associated mastic

Non asbestos-containing white sink undercoating