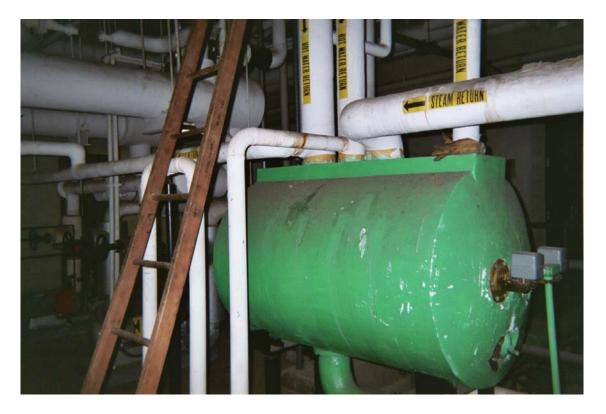

Asbestos-containing hot water holding tank insulation

Asbestos-containing drain line pipe joint/hanger insulation on fiberglass

Assumed asbestos-containing fire door and frame

Non asbestos-containing 2' x 4' white lay-in ceiling tile with pin holes and fissures