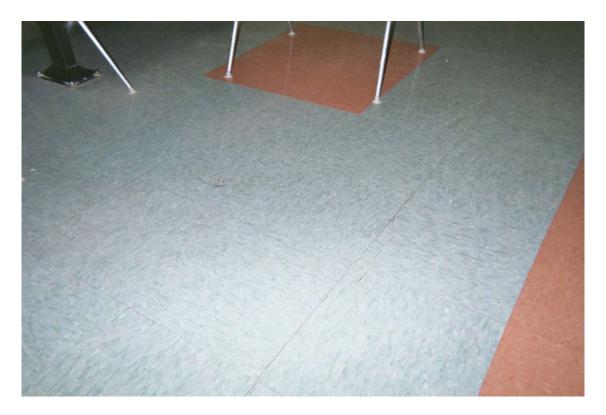

Non asbestos-containing 12" x 12" white ceiling tile with pin holes and fissures and associated glue pods

Non asbestos-containing drywall and drywall joint compound

Non asbestos-containing 12" x 12' tan floor tile with multi-colored specks and associated mastic