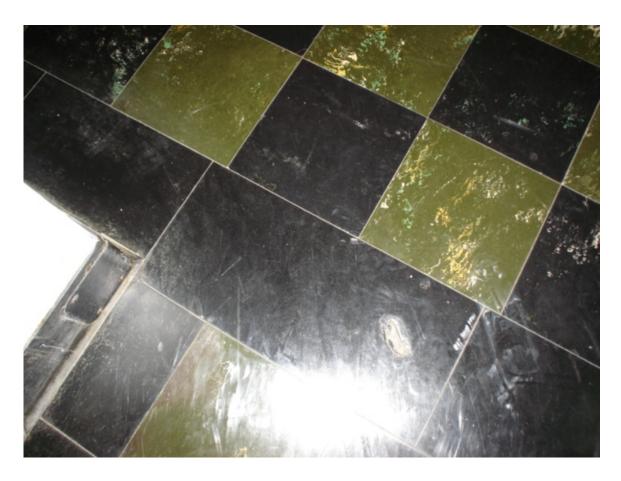

HA #7 – Asbestos-containing 12" x 12" dark green floor tile with cream, orange and green swirls and associated non asbestos-containing mastic

HA #8 – Asbestos-containing 12" x 12" black floor tile with cream and green streaks and associated non asbestos-containing mastic