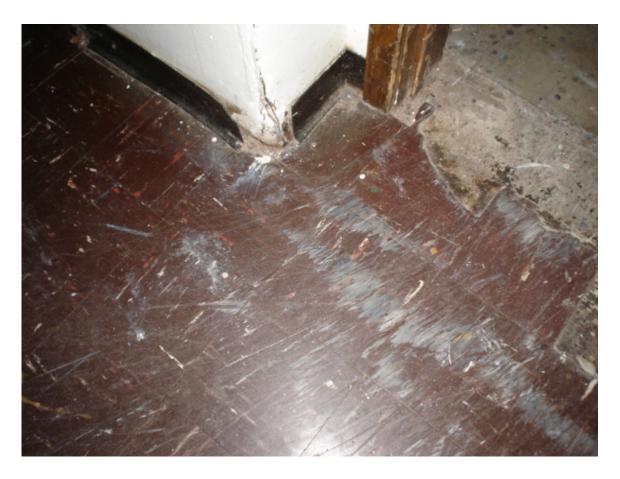

HA #14 – Non asbestos-containing brown linoleum flooring with wood grain pattern and associated backing

HA #15 – Non asbestos-containing red linoleum flooring and associated backing

HA #17 – Asbestos-containing brown glue pods