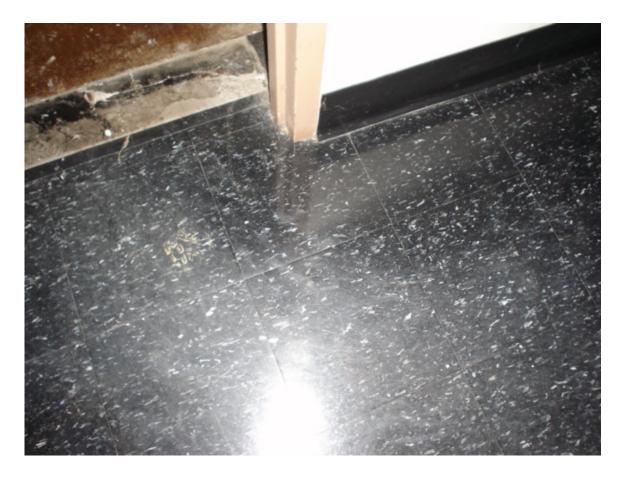

HA #14 – Non asbestos-containing brown linoleum flooring with wood grain pattern and associated backing

HA #15 – Non asbestos-containing red linoleum flooring and associated backing

HA #17 – Asbestos-containing brown glue pods