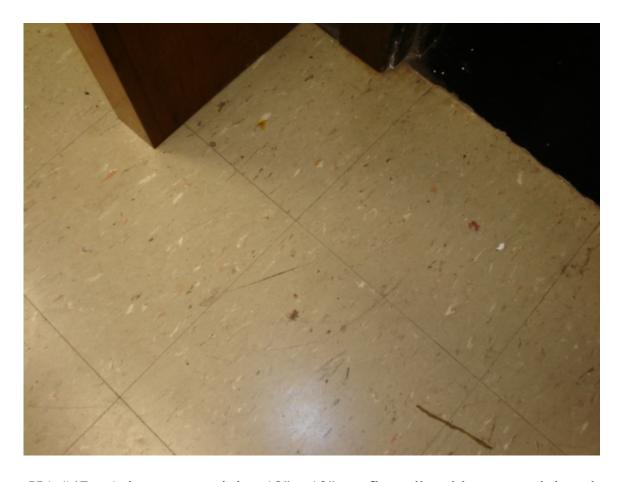

HA #14 – Non asbestos-containing brown linoleum flooring with wood grain pattern and associated backing

HA #15 – Non asbestos-containing red linoleum flooring and associated backing

HA #17 – Asbestos-containing brown glue pods