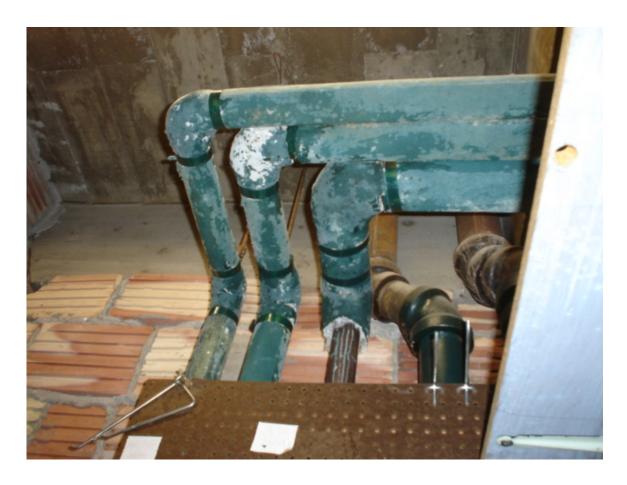

HA #18 – Asbestos-containing steam/condensate supply and return pipe straight insulation

HA #19 – Asbestos-containing steam/condensate supply and return pipe joint and hanger insulation

HA #21 – Asbestos-containing domestic water supply and return pipe straight insulation

HA #22 – Asbestos-containing domestic water supply and return pipe joint and hanger insulation

HA #25 – Non asbestos-containing white sink undercoating

HA #27 – Non asbestos-containing cream mosaic pattern linoleum and associated backing