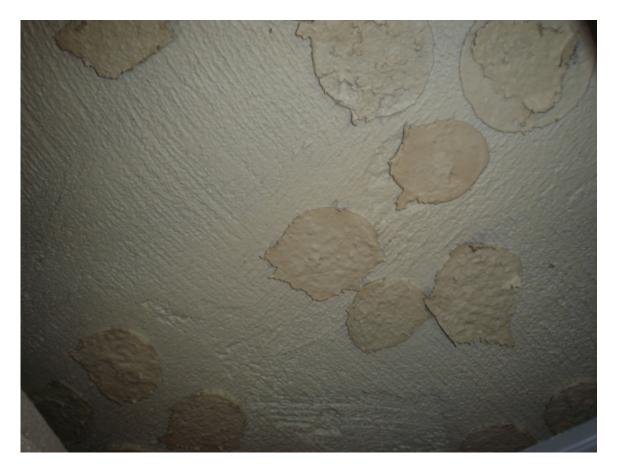

HA #39 – Non asbestos-containing 12" x 12" white ceiling tile with uniform holes and associated asbestos-containing glue pods

HA #40 – Asbestos-containing 9" x 9" tan floor tile with cream, pink and black streaks and associated non asbestos-containing mastic