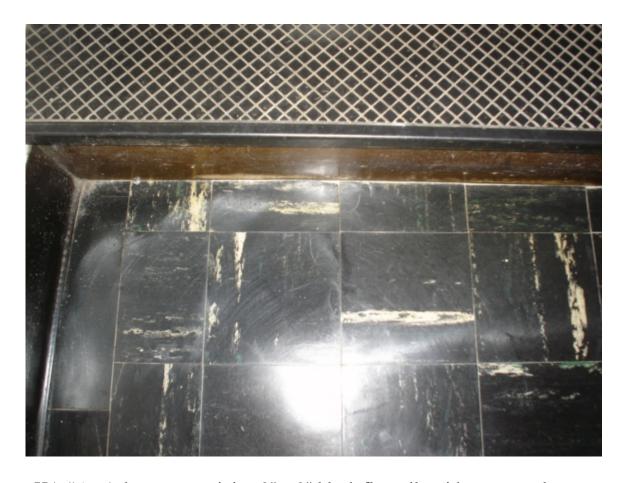

HA #7 – Asbestos-containing 12" x 12" dark green floor tile with cream, orange and green swirls and associated non asbestos-containing mastic

HA #8 – Asbestos-containing 12" x 12" black floor tile with cream and green streaks and associated non asbestos-containing mastic

HA #9 – Non asbestos-containing 6" black cove molding and associated mastic

HA #10 – Non asbestos-containing 4" olive cove molding and associated mastic

HA #13 – Asbestos-containing 1' x 2' black border floor tile and associated mastic