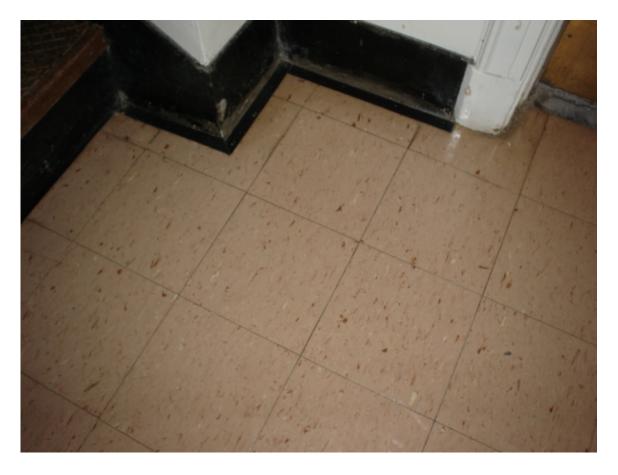

HA #47 – Asbestos-containing 12" x 12" tan floor tile with cream, pink and black streaks and associated non asbestos-containing mastic

HA #57 – Non asbestos-containing ventilation duct expansion cloth