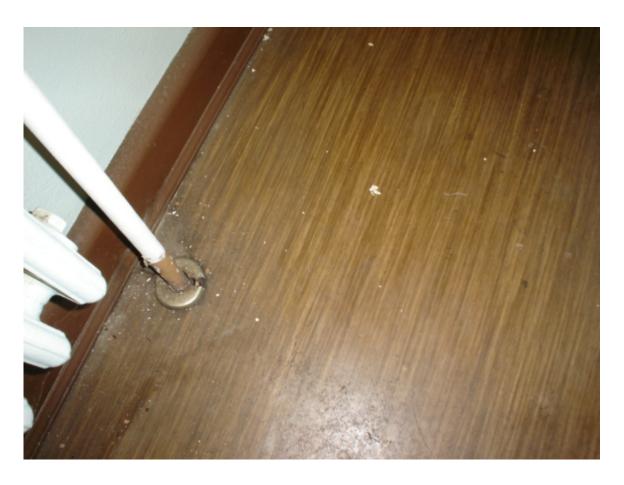

HA #14 – Non asbestos-containing brown linoleum flooring with wood grain pattern and associated backing

HA #15 – Non asbestos-containing red linoleum flooring and associated backing

HA #17 – Asbestos-containing brown glue pods