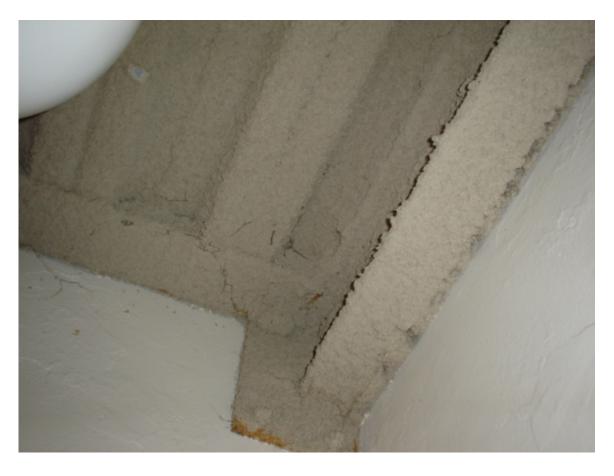

HA #18 – Asbestos-containing steam/condensate supply and return pipe straight insulation

HA #19 – Asbestos-containing steam/condensate supply and return pipe joint and hanger insulation

HA #21 – Asbestos-containing domestic water supply and return pipe straight insulation

HA #22 – Asbestos-containing domestic water supply and return pipe joint and hanger insulation

HA #25 – Non asbestos-containing white sink undercoating

HA #27 – Non asbestos-containing cream mosaic pattern linoleum and associated backing