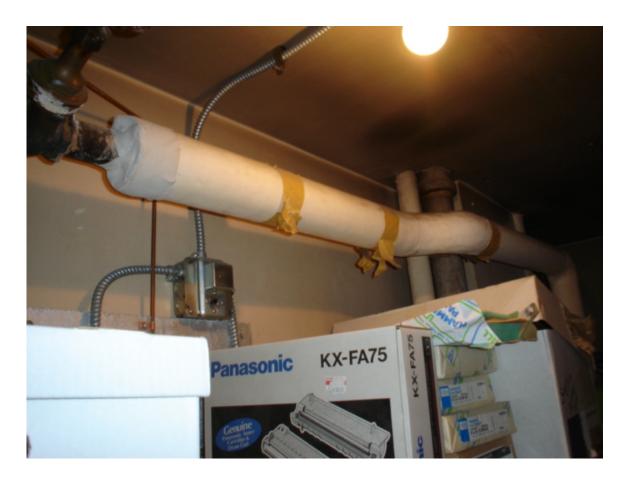

HA #18 – Asbestos-containing steam/condensate supply and return pipe straight insulation

HA #19 – Asbestos-containing steam/condensate supply and return pipe joint and hanger insulation

HA #21 – Asbestos-containing domestic water supply and return pipe straight insulation

HA #22 – Asbestos-containing domestic water supply and return pipe joint and hanger insulation

HA #25 – Non asbestos-containing white sink undercoating

HA #27 – Non asbestos-containing cream mosaic pattern linoleum and associated backing