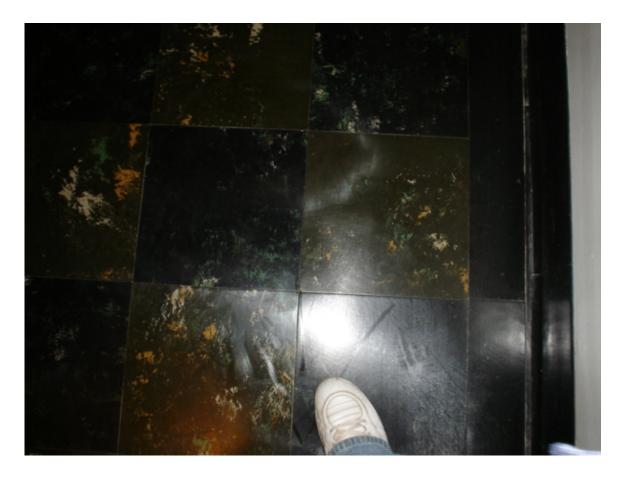

HA #7 – Asbestos-containing 12" x 12" dark green floor tile with cream, orange and green swirls and associated non asbestos-containing mastic

HA #8 – Asbestos-containing 12" x 12" black floor tile with cream and green streaks and associated non asbestos-containing mastic

HA #33 – Asbestos-containing 9" x 9" brown floor tile with cream and red streaks and associated mastic

HA #35 – Asbestos-containing 12" x 12" light brown floor tile with cream and red swirls and associated mastic

HA #36 – Asbestos-containing 12" x 12" dark brown floor tile with cream and red streaks and associated mastic

HA #37 – Asbestos-containing 9" x 9" pink floor tile with cream and red streaks and associated mastic