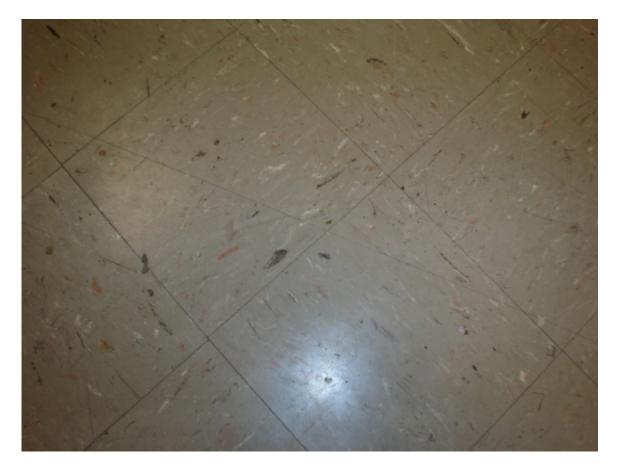

HA #33 – Asbestos-containing 9" x 9" brown floor tile with cream and red streaks and associated mastic

HA #35 – Asbestos-containing 12" x 12" light brown floor tile with cream and red swirls and associated mastic

HA #36 – Asbestos-containing 12" x 12" dark brown floor tile with cream and red streaks and associated mastic

HA #37 – Asbestos-containing 9" x 9" pink floor tile with cream and red streaks and associated mastic