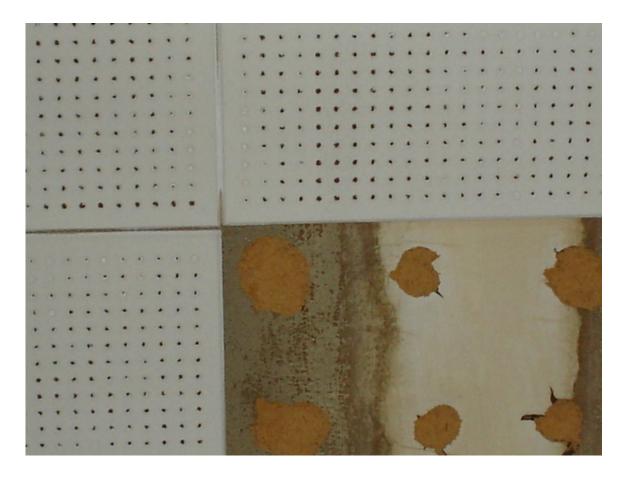

HA #39 – Non asbestos-containing 12" x 12" white ceiling tile with uniform holes and associated asbestos-containing glue pods

HA #40 – Asbestos-containing 9" x 9" tan floor tile with cream, pink and black streaks and associated non asbestos-containing mastic