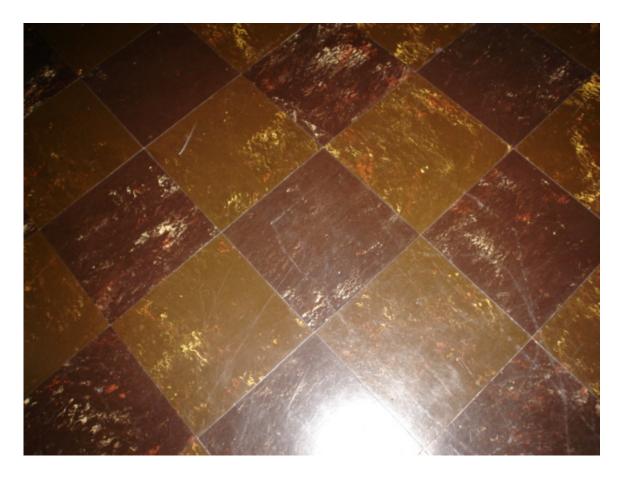

HA #33 – Asbestos-containing 9" x 9" brown floor tile with cream and red streaks and associated mastic

HA #35 – Asbestos-containing 12" x 12" light brown floor tile with cream and red swirls and associated mastic

HA #36 – Asbestos-containing 12" x 12" dark brown floor tile with cream and red streaks and associated mastic

HA #37 – Asbestos-containing 9" x 9" pink floor tile with cream and red streaks and associated mastic